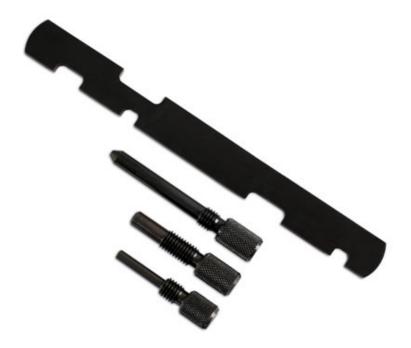

## **Timing Tool Set - for Ford Zetec**

Designed for the popular Ford Zetec DOHC petrol engines across the Ford, Mazda and Volvo ranges from 1998 to 2015. The 4347 kit provides the main camshaft and crankshaft locking tools for both the belt and chain driven derivatives of these engines from the 1.25L to 2.3L engine variants.

## **Additional Information**

- This new camshaft setting bar updates the existing Laser kit 3096 and is suitable for all the same applications.
- Also included in the kit is 303-748 (21-259) for Focus, C-Max 1.4 and 1.6L Fiesta and Fusion 1.2, 1.4 and 1.6L.
- Also used on Volvo models with 1.8 and 2.0L camchain engines. •
- Made in Sheffield.
- · Camshaft Locking Strap now includes OEM 303-376B.